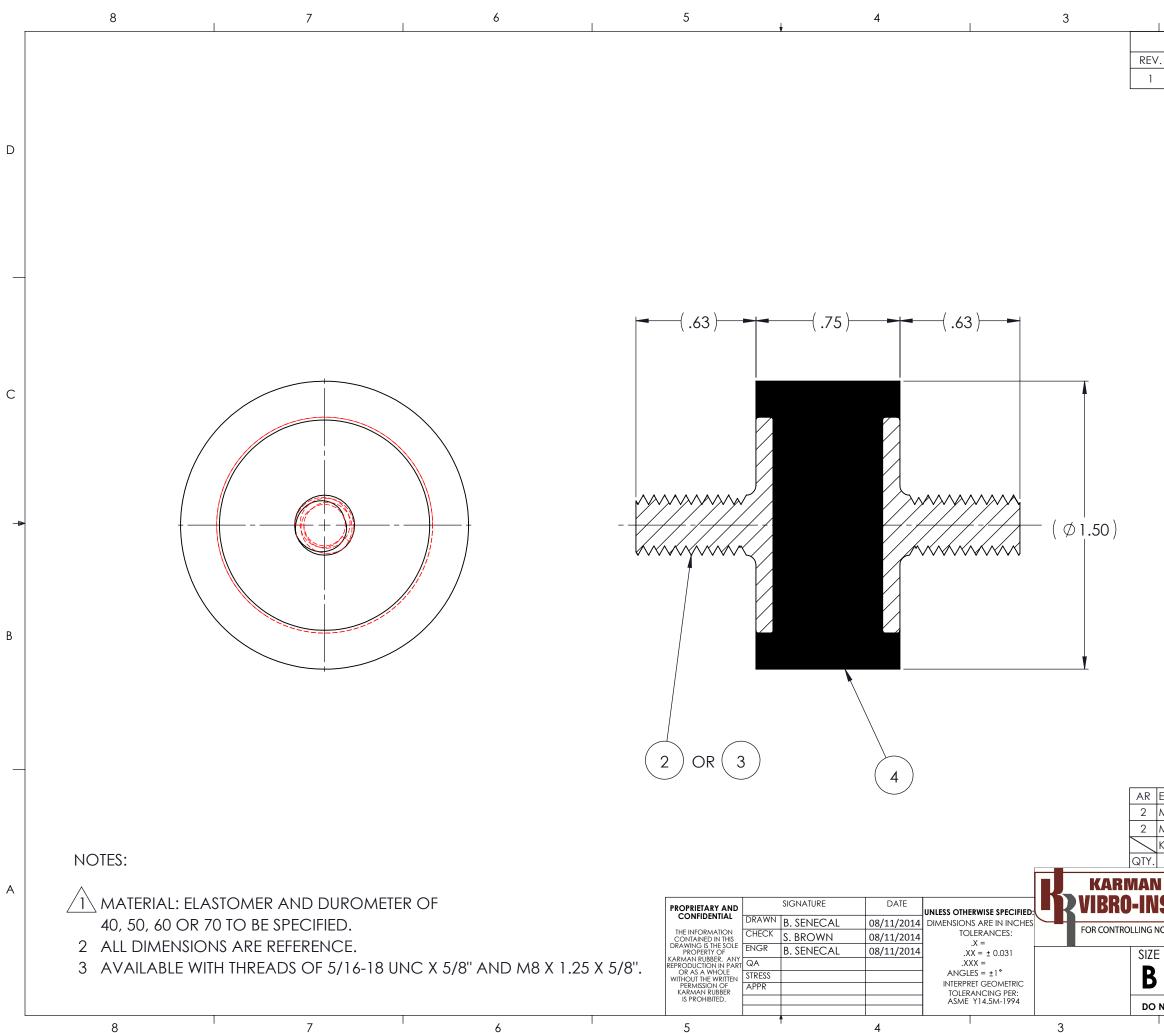

| 2                                                            | 2                                                         | 1                   |                                   |        |
|--------------------------------------------------------------|-----------------------------------------------------------|---------------------|-----------------------------------|--------|
|                                                              | REVISIONS                                                 |                     |                                   | ]      |
| /. DES                                                       | SCRIPTION                                                 | DATE                | APPROVED                          | 1      |
|                                                              | ASE OF DRAWING                                            | 8/11/2014           | BS                                | 1      |
|                                                              | ASE OF DRAWING                                            | 8/11/2014           | BS                                | C<br>B |
| ELASTOMER<br>MK430-M8-5/8<br>MK430-CC<br>K249<br>DESCRIPTION | K249-4<br>MK430-M8-5/8<br>MK430-CC<br>K249<br>PART NUMBER |                     | 4<br>3<br>2<br>1<br>DR NOTES ITEM |        |
| I RUBBER<br>ISULATORS®                                       | VIBRO-                                                    | 9 SERIES<br>INSULAT | OR                                | A      |
| CAGE CODE                                                    | dwg. no.                                                  | 49                  | REV<br>1                          |        |
| NOT SCALE DRAWING                                            | SCALE: 2:1 WEIG                                           | GHT: 2.2 OZ.        | Sheet 1 of 1                      |        |
| 2                                                            | 1                                                         | 1                   |                                   |        |